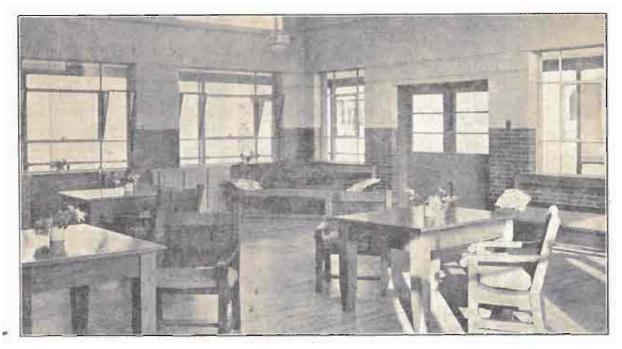

One of the Sixteen 18-bed Wards for Patients.

A pleasant Lounge Room with Easterly aspect for Convalescents, who enjoy a panoramic view of the City. One of these Sun Rooms is situated on each of the first, second and third floors.