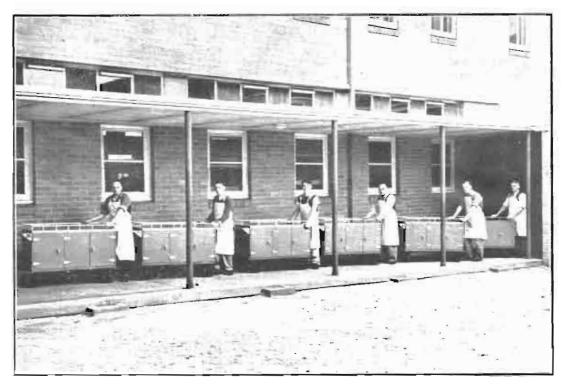

Down

luo m

pol,segepub.com by guesi on January 20, 2014

The six electrically heated Food Trolleys on the way to the lifrs. Each Trolley carries sufficient food for 60 bed-patients.