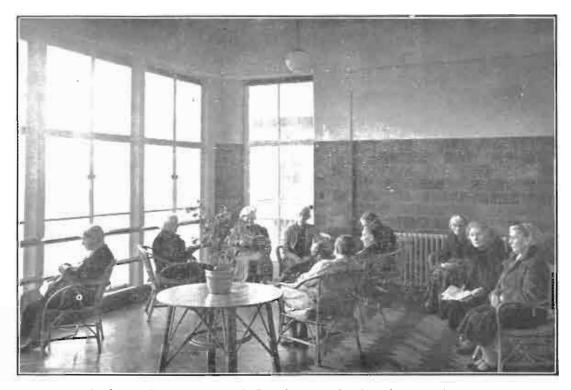

One of the Sixteen 18-bed Wards for Patients.

A pleasant Lounge Room with Easterly aspect for Convalescents, who enjoy a panoramic view of the City. One of these Sun Rooms is situated on each of the first, second and third floors.

The Southern Solarium, where patients spend many pleasant hours. There is also a Solarium of equal size at the northern end of the building.

A quiet game of cards in the Men's Sun Room.

Taking down reply to a letter received by an incapacitated inmate.