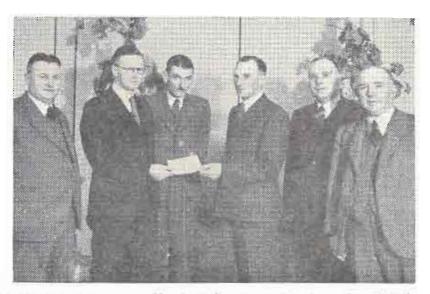

The new Aga Cooking Stove was formally presented to the Home on 17th September, 1944. Several representative members of the Commercial Travellers' Social Club accompanied their President; Mr. S. G. Hammer. Members of our Board supported me in expressing thanks for this fine acquisition to our Kitchen. We find it most efficient in preparing food for the old folk and economical in regard to fuel consumption.