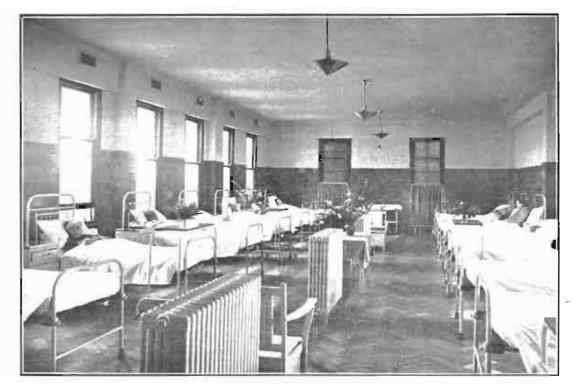

One of the Sixteen 18-bed Wards for Patients.

A pleasant Lounge Room with Easterly aspect for Convalescents, who enjoy a panoramic view of the City. One of these Sun Rooms is situated on each of the first, second and third floors.