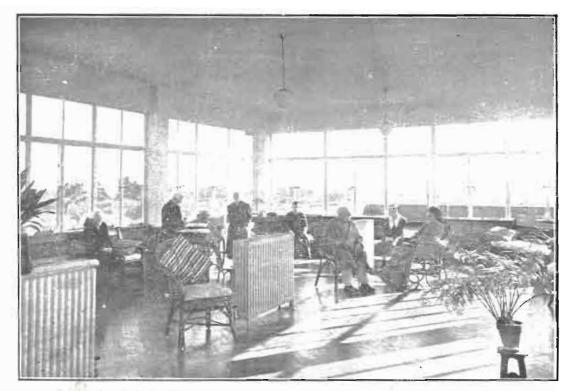

The Southern Solarium, where patients spend many pleasant hours. There is also a Solarium of equal size at the northern end of the building.

A quiet game of cards in the Men's Sun Room.

Taking down reply to a letter received by an incapacitated inmate.