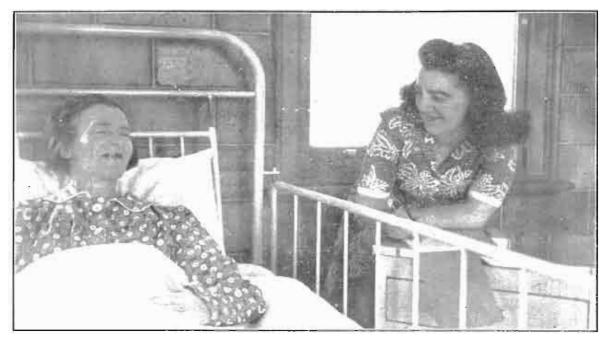

This letter service is greatly appreciated by relatives and friends of our Blind and incapacitared inmates.

View of the main Kitchen, showing the new "Aga" Coke Stove purchased with funds contributed by the Ballarat Travellers' Social Club.