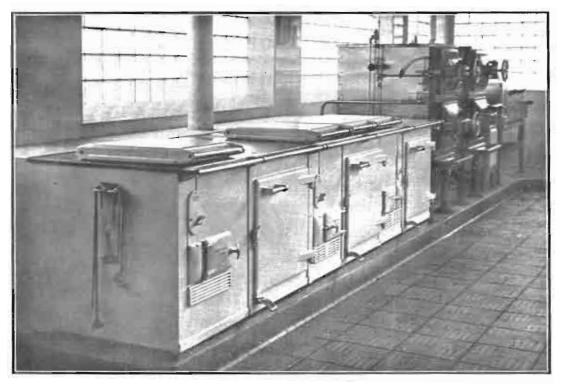

The new Aga Cooking Stove was formally presented to the Home on 17th September, 1944. Several representative members of the Commercial Travellers' Social Club accompanied their President; Mr. S. G. Hammer. Members of our Board supported me in expressing thanks for this fine acquisition to our Kitchen. We find it most efficient in preparing food for the old folk and economical in regard to fuel consumption.

This letter service is greatly appreciated by relatives and friends of our Blind and incapacitared inmates.

View of the main Kitchen, showing the new "Aga" Coke Stove purchased with funds contributed by the Ballarat Travellers' Social Club.