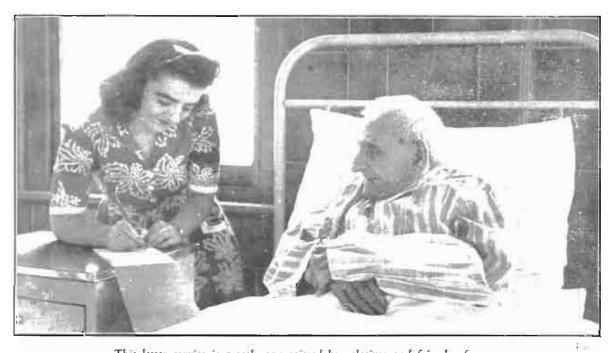

The Southern Solarium, where patients spend many pleasant hours. There is also a Solarium of equal size at the northern end of the building.

A quiet game of cards in the Men's Sun Room.

Taking down reply to a letter received by an incapacitated inmate.

This letter service is greatly appreciated by relatives and friends of our Blind and incapacitared inmates.

View of the main Kitchen, showing the new "Aga" Coke Stove purchased with funds contributed by the Ballarat Travellers' Social Club.