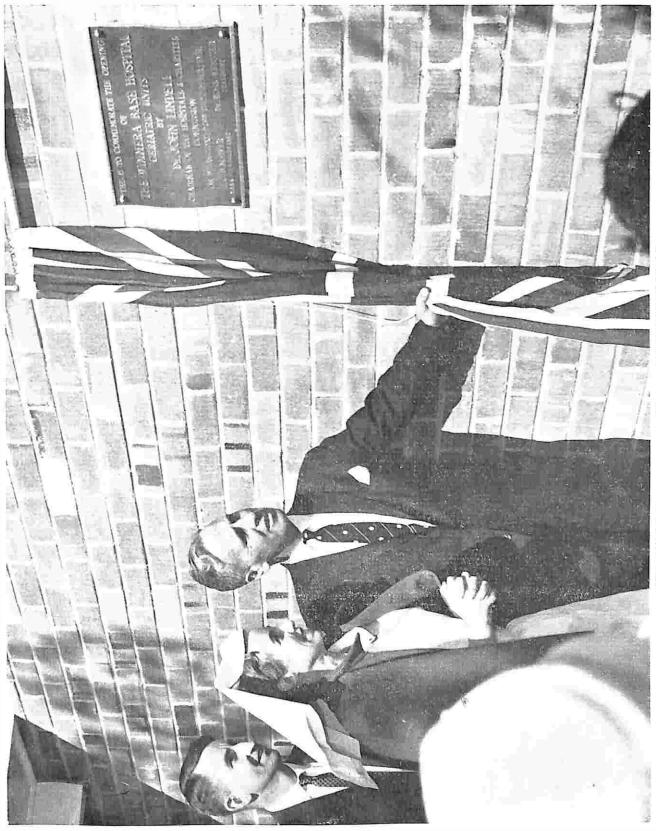

#### GERIATRIC UNITS :

For some years these units have leatured in our reports as one of the hopes of the Committee and this year saw the completion of two units, and on Wednesday, 20th December, 1961. Dr. Lindell, Chairman of the Hospitals and Charities Commission performed the opening ceremony. Your Committee feel that everything possible for the comfort of the patients has been included in the building of these units, and this opportunity is taken to pay a tribute to that very small, but loyal and hard working band of ladies, "The Old Folk's Auxiliary," whose financial donation raised by personal efforts, has made the establishment of these units possible. Just this month, Television has been installed by the Auxiliary as an added comfort to these patients.

# MAKE IT YOUR GIRL'S CAREER

Train at the Wimmera Base Hospital A Complete Training School

DR. ROSS WEBSER, PRESIDENT - OFFICIAL OPENING OF GERIATRIC UNITS

GERIATRIC UNITS --- DR. LINDELL UNVEILS COMMEMORATIVE PLAQUE