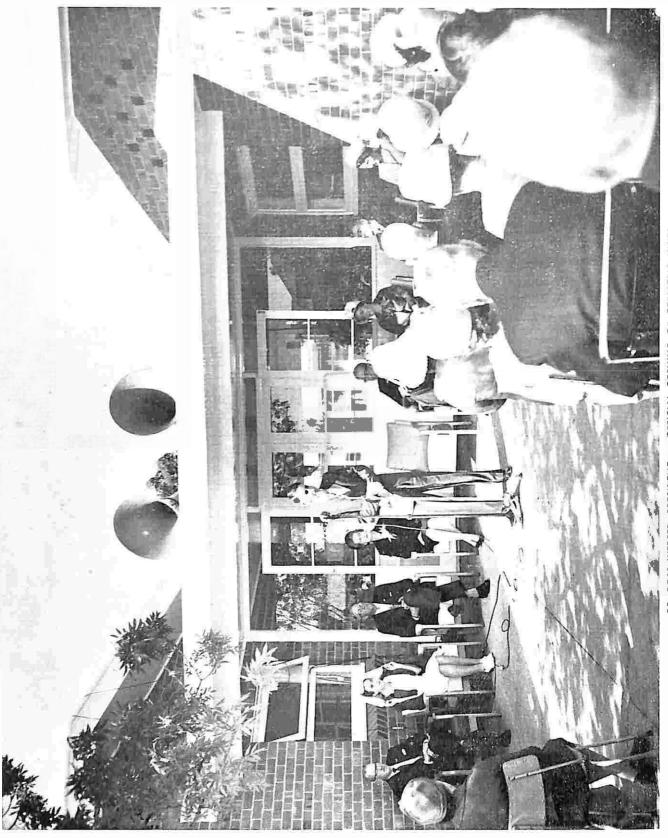

#### GERIATRIC UNITS :

For some years these units have leatured in our reports as one of the hopes of the Committee and this year saw the completion of two units, and on Wednesday, 20th December, 1961. Dr. Lindell, Chairman of the Hospitals and Charities Commission performed the opening ceremony. Your Committee feel that everything possible for the comfort of the patients has been included in the building of these units, and this opportunity is taken to pay a tribute to that very small, but loyal and hard working band of ladies, "The Old Folk's Auxiliary," whose financial donation raised by personal efforts, has made the establishment of these units possible. Just this month, Television has been installed by the Auxiliary as an added comfort to these patients.

# MAKE IT YOUR GIRL'S CAREER

Train at the Wimmera Base Hospital A Complete Training School

DR. ROSS WEBSER, PRESIDENT - OFFICIAL OPENING OF GERIATRIC UNITS

GERIATRIC UNITS --- DR. LINDELL UNVEILS COMMEMORATIVE PLAQUE