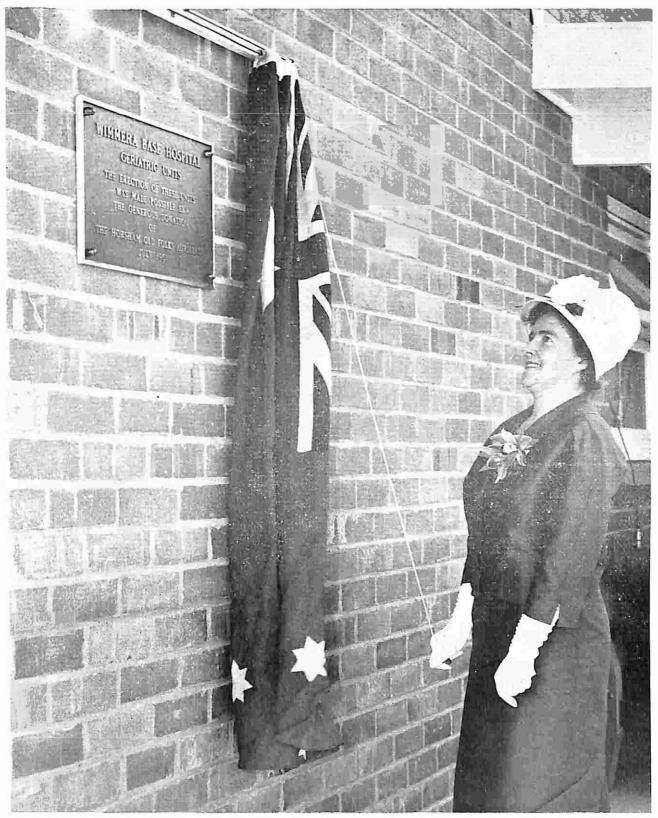

#### GERIATRIC UNITS :

For some years these units have leatured in our reports as one of the hopes of the Committee and this year saw the completion of two units, and on Wednesday, 20th December, 1961. Dr. Lindell, Chairman of the Hospitals and Charities Commission performed the opening ceremony. Your Committee feel that everything possible for the comfort of the patients has been included in the building of these units, and this opportunity is taken to pay a tribute to that very small, but loyal and hard working band of ladies, "The Old Folk's Auxiliary," whose financial donation raised by personal efforts, has made the establishment of these units possible. Just this month, Television has been installed by the Auxiliary as an added comfort to these patients.

# MAKE IT YOUR GIRL'S CAREER

Train at the Wimmera Base Hospital A Complete Training School

DR. ROSS WEBSER, PRESIDENT - OFFICIAL OPENING OF GERIATRIC UNITS

GERIATRIC UNITS --- DR. LINDELL UNVEILS COMMEMORATIVE PLAQUE