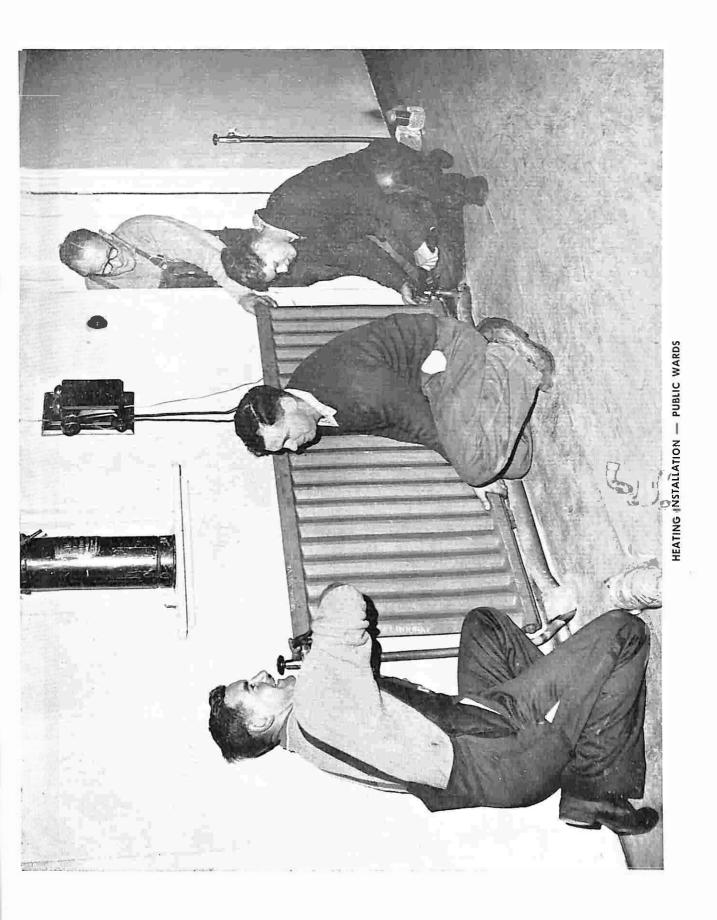

#### EQUIPMENT :

During the year, many items of new equipment have been installed. Automatic garbage disposal units have been fitted in all pantries. Modern high speed sterilizers, £500 each, have taken the place of worn-out boiling water type; with the installation of two more this program of replacements will have been completed, throughout the hospital. A sterile water unit, costing £450, has been installed in the operating theatre. Two iced water units have been approved and will be fitted before the summer. Heating of Public Wards is now nearing completion and will be of great benefit to our patients.